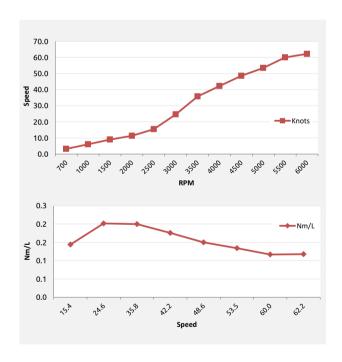

| TEST PERFORMANCE SUMMARY              |          |        |
|---------------------------------------|----------|--------|
| Max Average Speed                     | 62 kn    |        |
| Best Cruising Nm/L                    | 0.2 nm/l |        |
| Range (95% fuel capacity & best Nm/L) | 366 nm   |        |
| Acceleration time                     | 7.2 sec  | 0-25kn |
|                                       | 10.3 sec | 0-35kn |

| PERFORMANCE DATA                                    |     |      |      |      |      |      |      |          |      |      |      |      |
|-----------------------------------------------------|-----|------|------|------|------|------|------|----------|------|------|------|------|
| RPM                                                 | 700 | 1000 | 1500 | 2000 | 2500 | 3000 | 3500 | 4000     | 4500 | 5000 | 5500 | 6000 |
| Knots                                               | 3.2 | 6.0  | 9.0  | 11.3 | 15.4 | 24.6 | 35.8 | 42.2     | 48.6 | 53.5 | 60.0 | 62.2 |
| L/h                                                 | 4.8 | 5.0  | 5.3  | 6.5  | 6.9  | 5.0  | 5.0  | 5.7      | 6.7  | 7.5  | 8.6  | 8.5  |
| Nm/L                                                | 0.2 | 0.2  | 0.2  | 0.2  | 0.1  | 0.2  | 0.2  | 0.2      | 0.2  | 0.1  | 0.1  | 0.1  |
| FIGURES IN BOLD SHOW OPTIMUM CRUISING AND MAX SPEED |     |      |      |      |      |      |      | AX SPEED |      |      |      |      |