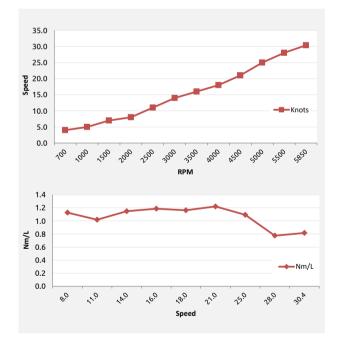

Comment:Tested weigth includes 1/4 tank of fuel, 1 battery, safety and test gear

73.5 kw

1832 cc

| PERFORMANCE DATA                                    |     |      |      |      |      |      |      |      |      |      |      |      |
|-----------------------------------------------------|-----|------|------|------|------|------|------|------|------|------|------|------|
| RPM                                                 | 700 | 1000 | 1500 | 2000 | 2500 | 3000 | 3500 | 4000 | 4500 | 5000 | 5500 | 5850 |
| Knots                                               | 4.0 | 5.0  | 7.0  | 8.0  | 11.0 | 14.0 | 16.0 | 18.0 | 21.0 | 25.0 | 28.0 | 30.4 |
| L/h                                                 | 0.6 | 0.7  | 0.6  | 0.9  | 1.0  | 0.9  | 0.8  | 0.9  | 0.8  | 0.9  | 1.3  | 1.2  |
| Nm/L                                                | 1.6 | 1.5  | 1.6  | 1.1  | 1.0  | 1.1  | 1.2  | 1.2  | 1.2  | 1.1  | 0.8  | 0.8  |
| EIGURES IN BOLD SHOW OPTIMUM CRUISING AND MAX SPEED |     |      |      |      |      |      |      |      |      |      |      |      |