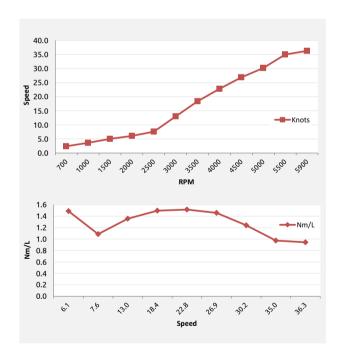

| TEST PERFORMANCE SUMMARY              |          |           |
|---------------------------------------|----------|-----------|
| Max Average Speed                     | 36 kn    |           |
| Best Cruising Nm/L                    | 1.5 nm/l |           |
| Range (95% fuel capacity & best Nm/L) | 180 nm   |           |
| Acceleration time                     | 6.1 sec  | 0 - 20 kn |
|                                       | 9.7 sec  | 0 - 30 kn |

Comment: Tested weigth includes full tank of fuel, 1 battery, safety and test gear

| PERFORMANCE DATA |                                                        |      |      |      |      |      |      |      |      |      |      |      |
|------------------|--------------------------------------------------------|------|------|------|------|------|------|------|------|------|------|------|
| RPM              | 700                                                    | 1000 | 1500 | 2000 | 2500 | 3000 | 3500 | 4000 | 4500 | 5000 | 5500 | 5900 |
| Knots            | 2.4                                                    | 3.6  | 5.0  | 6.1  | 7.6  | 13.0 | 18.4 | 22.8 | 26.9 | 30.2 | 35.0 | 36.3 |
| L/h              | 0.5                                                    | 0.5  | 0.6  | 0.7  | 0.9  | 0.7  | 0.7  | 0.7  | 0.7  | 0.8  | 1.0  | 1.1  |
| Nm/L             | 1.8                                                    | 2.1  | 1.6  | 1.5  | 1.1  | 1.4  | 1.5  | 1.5  | 1.5  | 1.2  | 1.0  | 0.9  |
|                  | EIGLIPES IN ROLD SHOW OPTIMI IM CRUISING AND MAY SPEED |      |      |      |      |      |      |      |      |      |      |      |