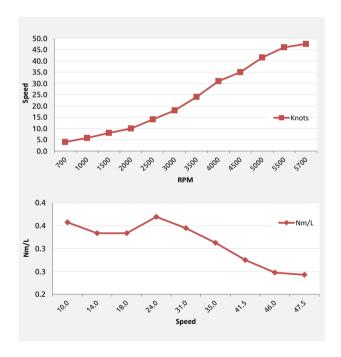

| PERFORMANCE DATA                                    |     |      |      |      |      |      |      |      |      |      |      |      |
|-----------------------------------------------------|-----|------|------|------|------|------|------|------|------|------|------|------|
| RPM                                                 | 700 | 1000 | 1500 | 2000 | 2500 | 3000 | 3500 | 4000 | 4500 | 5000 | 5500 | 5700 |
| Knots                                               | 4.0 | 5.8  | 8.0  | 10.0 | 14.0 | 18.0 | 24.0 | 31.0 | 35.0 | 41.5 | 46.0 | 47.5 |
| L/h                                                 | 1.6 | 1.6  | 2.1  | 2.8  | 3.0  | 3.0  | 2.7  | 2.9  | 3.2  | 3.6  | 4.0  | 4.1  |
| Nm/L                                                | 0.6 | 0.6  | 0.5  | 0.4  | 0.3  | 0.3  | 0.4  | 0.3  | 0.3  | 0.3  | 0.2  | 0.2  |
| EIGURES IN BOLD SHOW OPTIMUM CRUISING AND MAX SPEED |     |      |      |      |      |      |      |      |      |      |      |      |